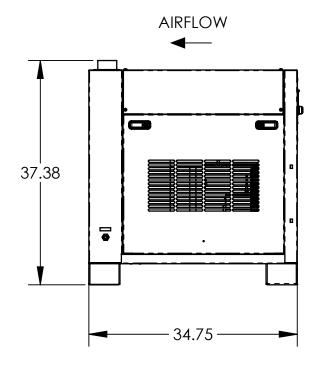

| MODEL                              | RAD-0300A-4   |
|------------------------------------|---------------|
| MAX INLET AIR TEMP (F)             | 140°          |
| MIN/MAX AMBIENT TEMP (F)           | 45/120        |
| VOLTAGE                            | 460V-3PH-60HZ |
| REFRIGERANT                        | R404A         |
| REFRIGERANT CHARGE (OZ)            | 37            |
| LRA                                | 20            |
| RLA                                | 3.9           |
| MCA                                | 2.9           |
| MOP                                | 15            |
| COMPRESSOR                         | SCROLL        |
| INLET/OUTLET PORT (NPT)            | 2             |
| DESIGN PRESSURE LOW/HIGH<br>(PSIG) | 181/450       |
| COMPRESSOR HP                      | 1-1/4         |
| WEIGHT (LBS)                       | 300           |
| PLUG TYPE                          | NO PLUG       |
| POWER CORD LENGTH (FT)             | NO CORD       |
|                                    | •             |