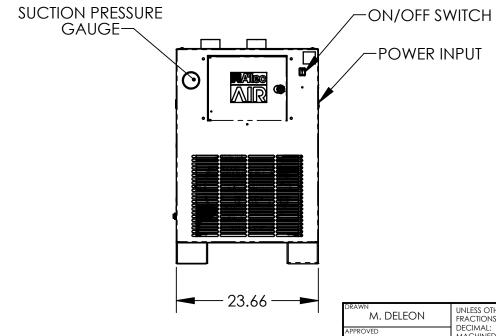

| MODEL                              | RAD-0300A-4   |
|------------------------------------|---------------|
| MAX INLET AIR TEMP (F)             | 140°          |
| MIN/MAX AMBIENT TEMP (F)           | 45/120        |
| VOLTAGE                            | 460V-3PH-60HZ |
| REFRIGERANT                        | R404A         |
| REFRIGERANT CHARGE (OZ)            | 37            |
| LRA                                | 20            |
| RLA                                | 3.9           |
| MCA                                | 2.9           |
| MOP                                | 15            |
| COMPRESSOR                         | SCROLL        |
| INLET/OUTLET PORT (NPT)            | 2             |
| DESIGN PRESSURE LOW/HIGH<br>(PSIG) | 181/450       |
| COMPRESSOR HP                      | 1-1/4         |
| WEIGHT (LBS)                       | 300           |
| PLUG TYPE                          | NO PLUG       |
| POWER CORD LENGTH (FT)             | NO CORD       |
|                                    | •             |