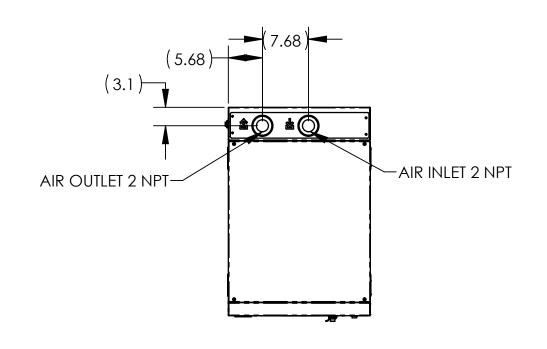

| MODEL                              | RAD-0300A-4   |
|------------------------------------|---------------|
| MAX INLET AIR TEMP (F)             | 140°          |
| MIN/MAX AMBIENT TEMP (F)           | 45/120        |
| VOLTAGE                            | 460V-3PH-60HZ |
| REFRIGERANT                        | R404A         |
| REFRIGERANT CHARGE (OZ)            | 37            |
| LRA                                | 20            |
| RLA                                | 3.9           |
| MCA                                | 2.9           |
| MOP                                | 15            |
| COMPRESSOR                         | SCROLL        |
| INLET/OUTLET PORT (NPT)            | 2             |
| DESIGN PRESSURE LOW/HIGH<br>(PSIG) | 181/450       |
| COMPRESSOR HP                      | 1-1/4         |
| WEIGHT (LBS)                       | 300           |
| PLUG TYPE                          | NO PLUG       |
| POWER CORD LENGTH (FT)             | NO CORD       |
|                                    | •             |